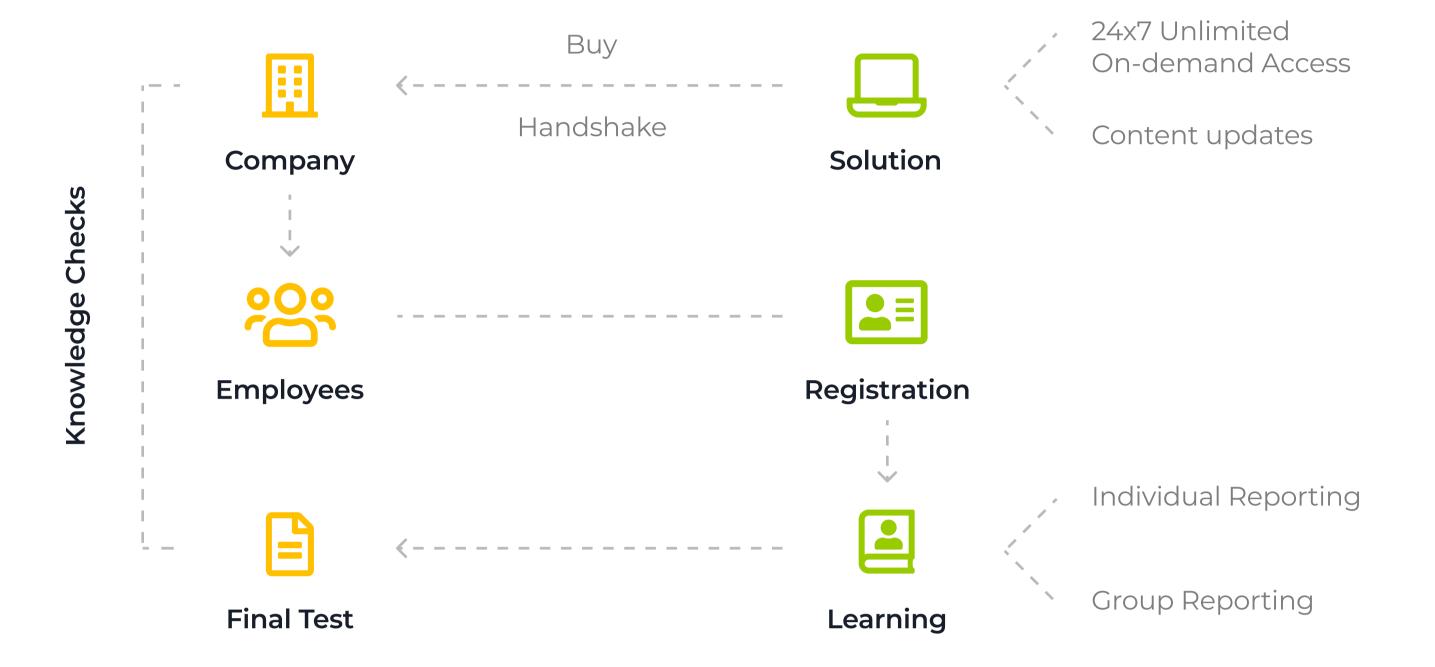

# Solution

\*instinctools team worked on the creation of a special layer for the audit of potential unwanted actions. The developers also created a new type of report which allows the companies that use the customer's eLearning product to monitor the developer's performance.

## Key features

The list of implemented features included, among other things, the following features:

24x7 Unlimited On-demand Access

Individual & Group Reporting

Knowledge Checks and Final Exams

Optimized Content Update Process